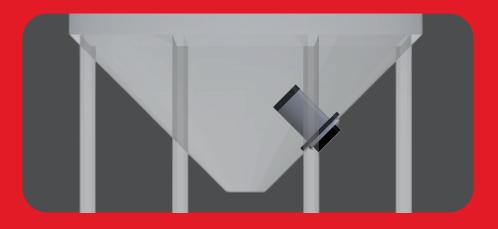

## The easiest and most affordable way to add aeration and drying to your bin.

Manhole Aeration offers a simple cost-effective and solution for adding aeration to hopper-bottom bins. Just install Wavcor's Manhole Aeration Cylinder, connect it to either Wavcor's Airblast fan or another brand of fan, and, if desired, attach heater for drying а capabilities. No modifications to the bin are needed.

- Smooth wall or corrugated bins
- Uses the existing manhole
- Bin can be entered by removing 4 bolts

**Round Manhole** 

Square Manhole

RPO 25022 Stn River Heights Saskatoon SK S7K 8B7 Canada 306-660-9282 info@wavcor.ca www.wavcor.ca