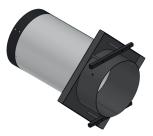

- Smooth wall or corrugated bins
- Uses the existing manhole
- Bin can be entered by removing 4 bolts

**Round Manhole** 

Square Manhole

RPO 25022 Stn River Heights Saskatoon SK S7K 8B7 Canada 306-660-9282 info@wavcor.ca www.wavcor.ca