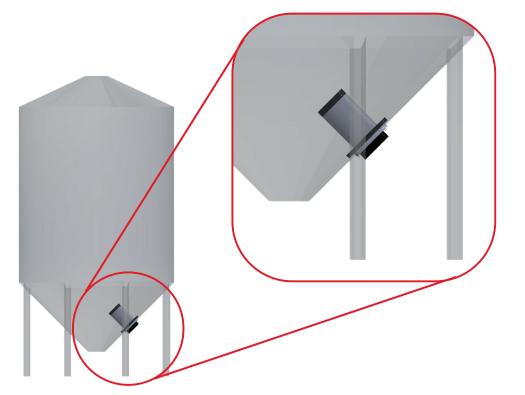

## The easiest and most affordable way to add aeration and drying to your bin.

Manhole Aeration offers a simple cost-effective and solution for adding aeration to hopper-bottom bins. Just install Wavcor's Manhole Aeration Cylinder, connect it to either Wavcor's Airblast fan or another brand of fan, and, if desired, attach heater for drying а capabilities. No modifications to the bin are needed.

- Smooth wall or corrugated bins
- Uses the existing manhole
- Bin can be entered by removing 4 bolts

**Round Manhole** 

Square Manhole

RPO 25022 Stn River Heights Saskatoon SK S7K 8B7 Canada 306-660-9282 info@wavcor.ca www.wavcor.ca