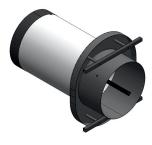

- Smooth wall or corrugated bins
- Uses the existing manhole
- Bin can be entered by removing 4 bolts

**Round Manhole** 

Square Manhole

RPO 25022 Stn River Heights Saskatoon SK S7K 8B7 Canada 306-660-9282 info@wavcor.ca www.wavcor.ca