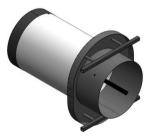

## **Manhole Aeration**

## The easiest and most affordable way to add aeration and drying to your bin.

Manhole Aeration offers a simple and cost-effective solution for adding aeration to hopper-bottom bins. Just install Wavcor's Manhole Aeration Cylinder and connect it to either Wavcor's Airblast fan or another brand of fan using an air sock. No modifications to the bin are needed and the bin can be easily entered by removing 4 bolts.

- Smooth wall or corrugated bins
- Uses the existing manhole
- · Bin can be entered by removing 4 bolts
- · Can be used with 3hp to 20hp+ fans
- Will deliver airflows of up to 3000 cfm (when paired with 20hp fan)





**Round Manhole** 



Square Manhole

## **Manhole Aeration**