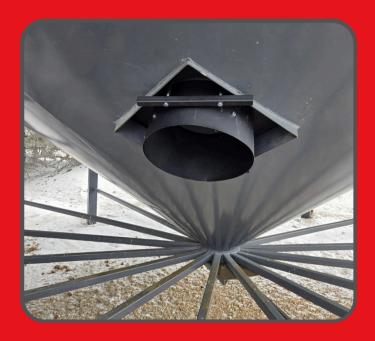

## The easiest and most affordable way to add aeration and drying to your bin.

Manhole Aeration offers a simple and cost-effective solution for adding aeration to hopper-bottom bins. Just install Wavcor's Manhole Aeration Cylinder and connect it to either Wavcor's Airblast fan or another brand of fan using an air sock. No modifications to the bin are needed and the bin can be easily entered by removing 4 bolts.

- Smooth wall or corrugated bins
- Uses the existing manhole
- · Bin can be entered by removing 4 bolts
- · Can be used with 3hp to 20hp+ fans
- Will deliver airflows of up to 3000 cfm (when paired with 20hp fan)