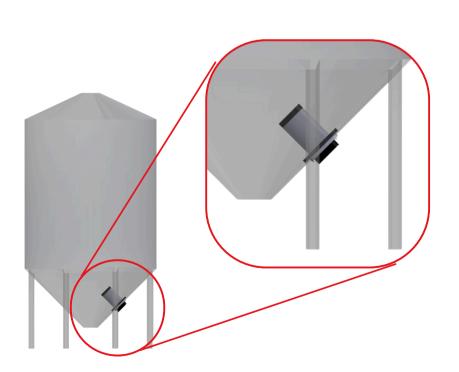

## **Manhole Aeration**

## The easiest and most affordable way to add aeration and drying to your bin.

Manhole Aeration offers a simple and cost-effective solution for adding aeration to hopper-bottom bins. Just install Wavcor's Manhole Aeration Cylinder and connect it to either Wavcor's Airblast fan or another brand of fan using an air sock. No modifications to the bin are needed and the bin can be easily entered by removing 4 bolts.

- Smooth wall or corrugated bins
- Uses the existing manhole
- · Bin can be entered by removing 4 bolts
- · Can be used with 3hp to 20hp+ fans
- Will deliver airflows of up to 3000 cfm (when paired with 20hp fan)