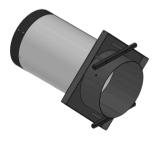

## **Manhole Aeration**

## The easiest and most affordable way to add aeration and drying to your bin.

Manhole Aeration offers a simple and cost-effective solution for adding aeration to hopper-bottom bins. Just install Wavcor's Manhole Aeration Cylinder and connect it to either Wavcor's Airblast fan or another brand of fan using an air sock. No modifications to the bin are needed and the bin can be easily entered by removing 4 bolts.

- Smooth wall or corrugated bins
- Uses the existing manhole
- · Bin can be entered by removing 4 bolts
- · Can be used with 3hp to 20hp+ fans
- Will deliver airflows of up to 3000 cfm (when paired with 20hp fan)





**Round Manhole** 



Square Manhole

## **Manhole Aeration**